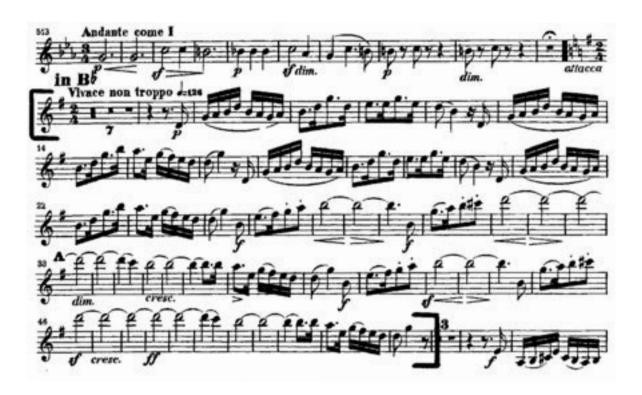

## **Excerpts**

Beethoven, Symphony No. 6, Mvt. 1, m.418-438, m.474-492)

Brahms, Symphony No. 3, Mvt. 2, m.1-22

Mendelssohn, Symphony No. 3, Mvt. 3, m.8-56

Rachmaninoff, Symphonic Dances, Mvt. 2 dotted quarter = 88-92