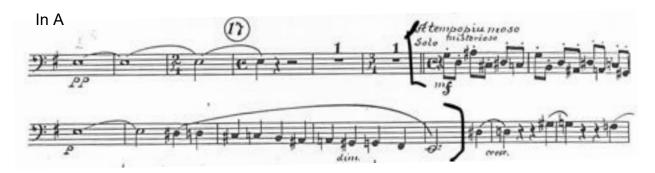

## **Excerpts**

Beethoven, Symphony No. 6, Mvt. 1, m.418-438, m.474-492)

Brahms, Symphony No. 3, Mvt. 2, m.1-22

Mendelssohn, Symphony No. 3, Mvt. 3, m.8-56

Rachmaninoff, Symphonic Dances, Mvt. 2 dotted quarter = 88-92