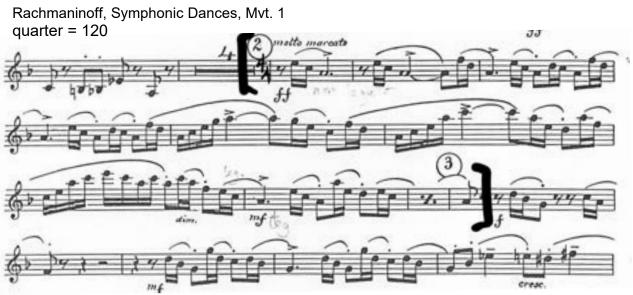

## **Optional Bass Clarinet Excerpts**

Rachmaninoff, Symphonic Dances, Mvt. 1 quarter = 72

Rachmaninoff, Symphonic Dances, Mvt. 3 dotted quarter = 50