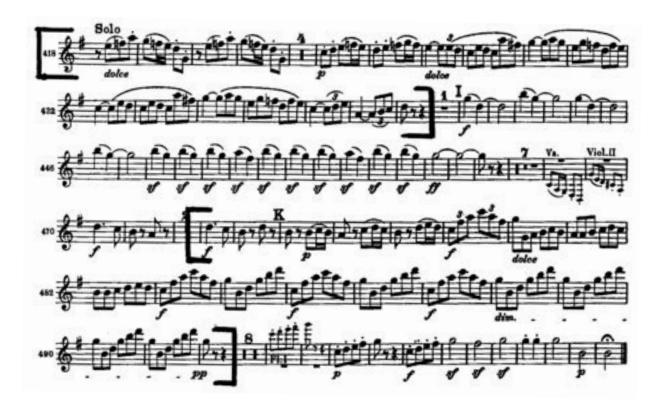

## **Excerpts**

Beethoven, Symphony No. 6, Mvt. 1, m.418-438, m.474-492)

Brahms, Symphony No. 3, Mvt. 2, m.1-22

Mendelssohn, Symphony No. 3, Mvt. 3, m.8-56

Rachmaninoff, Symphonic Dances, Mvt. 2 dotted quarter = 88-92