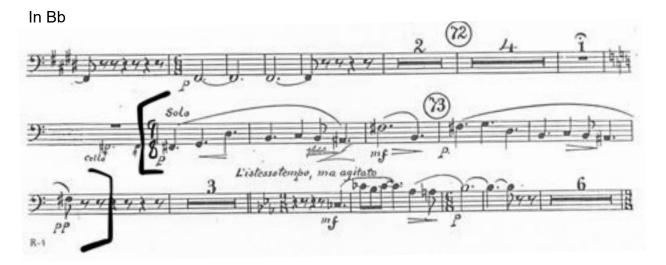

## **Optional Bass Clarinet Excerpts**

Rachmaninoff, Symphonic Dances, Mvt. 1 quarter = 72

Rachmaninoff, Symphonic Dances, Mvt. 3 dotted quarter = 50