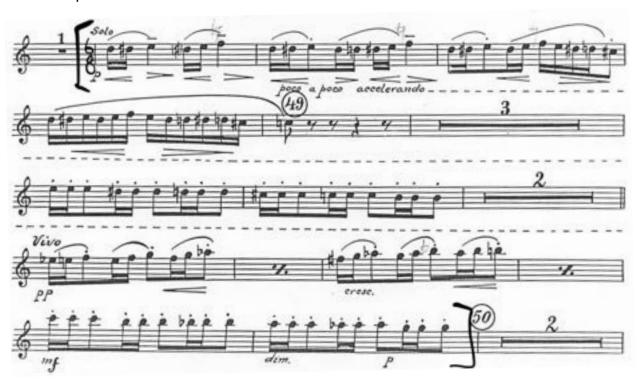

## **Excerpts**

Beethoven, Symphony No. 6, Mvt. 1, m.418-438, m.474-492)

Brahms, Symphony No. 3, Mvt. 2, m.1-22

Mendelssohn, Symphony No. 3, Mvt. 3, m.8-56

Rachmaninoff, Symphonic Dances, Mvt. 2 dotted quarter = 88-92