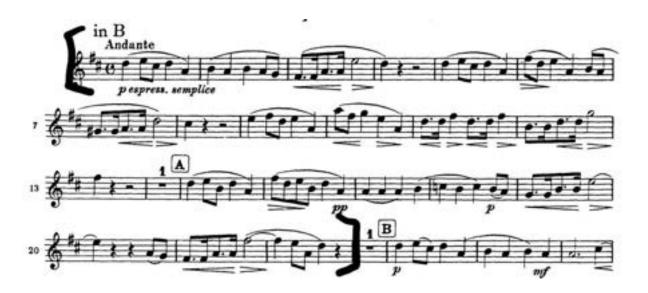

## **Excerpts**

Beethoven, Symphony No. 6, Mvt. 1, m.418-438, m.474-492)

Brahms, Symphony No. 3, Mvt. 2, m.1-22

Mendelssohn, Symphony No. 3, Mvt. 3, m.8-56

Rachmaninoff, Symphonic Dances, Mvt. 2 dotted quarter = 88-92